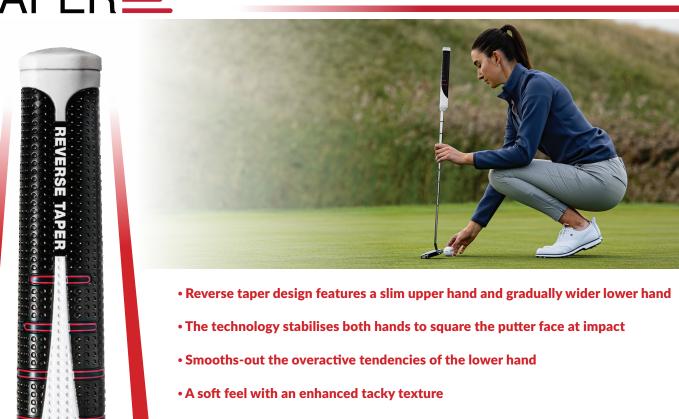

## Golf Pride **REVERSE** TAPER =

## **IN STOCK NOW**

• Dimple pattern throughout grip to enhance traction

Available in 3 styles (3 sizes per style)

|              | ROUND  |      |     | PISTOL |      |     |        | FLAT                                                                                                                                                                                                                                                                                                                                                                                                                                                                                                                                                                                                                                                                                                                                                                                                                                                                                                                                                                                                                                                                                                                                                                                                                                                                                                                                                                                                                                                                                                                                                                                                                                                                                                                                                                                                                                                                                                                                                                                                                                                                                                                           |     |
|--------------|--------|------|-----|--------|------|-----|--------|--------------------------------------------------------------------------------------------------------------------------------------------------------------------------------------------------------------------------------------------------------------------------------------------------------------------------------------------------------------------------------------------------------------------------------------------------------------------------------------------------------------------------------------------------------------------------------------------------------------------------------------------------------------------------------------------------------------------------------------------------------------------------------------------------------------------------------------------------------------------------------------------------------------------------------------------------------------------------------------------------------------------------------------------------------------------------------------------------------------------------------------------------------------------------------------------------------------------------------------------------------------------------------------------------------------------------------------------------------------------------------------------------------------------------------------------------------------------------------------------------------------------------------------------------------------------------------------------------------------------------------------------------------------------------------------------------------------------------------------------------------------------------------------------------------------------------------------------------------------------------------------------------------------------------------------------------------------------------------------------------------------------------------------------------------------------------------------------------------------------------------|-----|
|              | Large  | RTRL | 63g | Large  | RTPL | 64g | Large  | RTFL                                                                                                                                                                                                                                                                                                                                                                                                                                                                                                                                                                                                                                                                                                                                                                                                                                                                                                                                                                                                                                                                                                                                                                                                                                                                                                                                                                                                                                                                                                                                                                                                                                                                                                                                                                                                                                                                                                                                                                                                                                                                                                                           | 62g |
|              | Medium | RTRM | 62g | Medium | RTPM | 64g | Medium | RTFM                                                                                                                                                                                                                                                                                                                                                                                                                                                                                                                                                                                                                                                                                                                                                                                                                                                                                                                                                                                                                                                                                                                                                                                                                                                                                                                                                                                                                                                                                                                                                                                                                                                                                                                                                                                                                                                                                                                                                                                                                                                                                                                           | 61g |
| 110000000000 | Small  | RTRS | 61g | Small  | RTPS | 52g | Small  | RTFS                                                                                                                                                                                                                                                                                                                                                                                                                                                                                                                                                                                                                                                                                                                                                                                                                                                                                                                                                                                                                                                                                                                                                                                                                                                                                                                                                                                                                                                                                                                                                                                                                                                                                                                                                                                                                                                                                                                                                                                                                                                                                                                           | 57g |
| VEN COLOR    |        |      |     |        |      |     |        | TO THE PERSON OF |     |